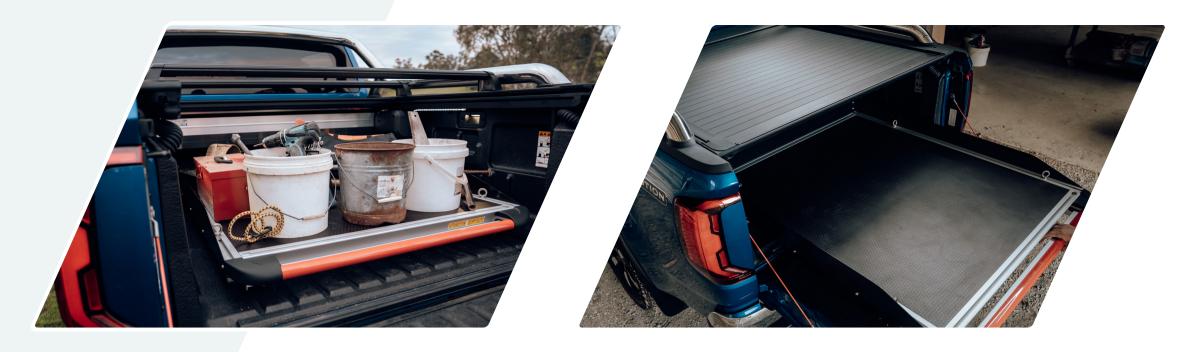

# CARGO SLIDE

The Mountain Top Cargo Slide allows for easy access to the entire truck bed and extends the practicality of your pickup truck as a whole.

The Cargo Slide fits smoothly under the Mountain Top Roll Cover allowing for quick access to all your cargo.

## **MANUFACTURED TO BE USED**

The Cargo Slide is constructed from strong, yet lightweight aluminium profiles designed and tested for carrying up to 300kg of load capacity.

### **INTEGRATED TIE-DOWN**

The Cargo Slide can be further enhanced by adding the optional sidewalls, to keep parts in place or eye bolts to secure your load with straps.

#### **EASY HANDLING**

With a simple push and pull on the ergonomic handle, the slide lets you reach your cargo while staying in an upright and comfortable position.

### **CARGO SAFETY**

For safety and convenience, the Cargo Slide has multiple locking positions.