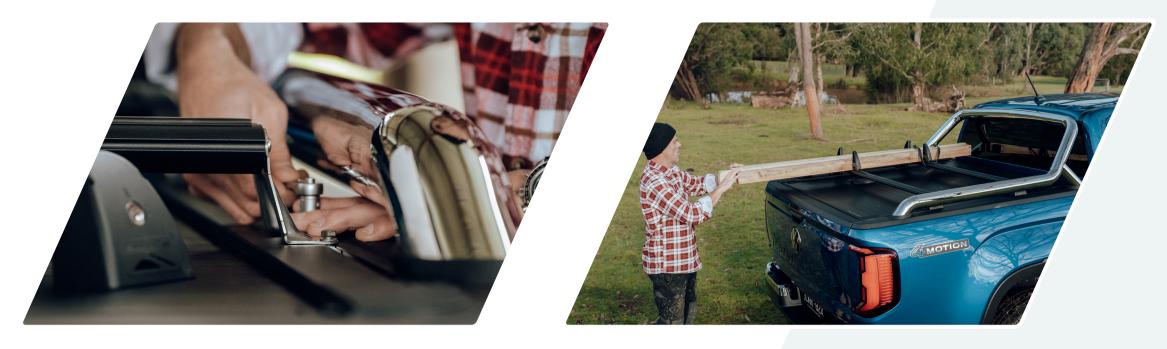

### **EASY TO INSTALL**

Utilise the fitting channels in the side tracks of the Mountain Top Roll Cover.

### **FUNCTIONAL DESIGN**

Functionally designed adding an additional layer of practicality. Making it easy to load cargo safely and securely on top of the truck.