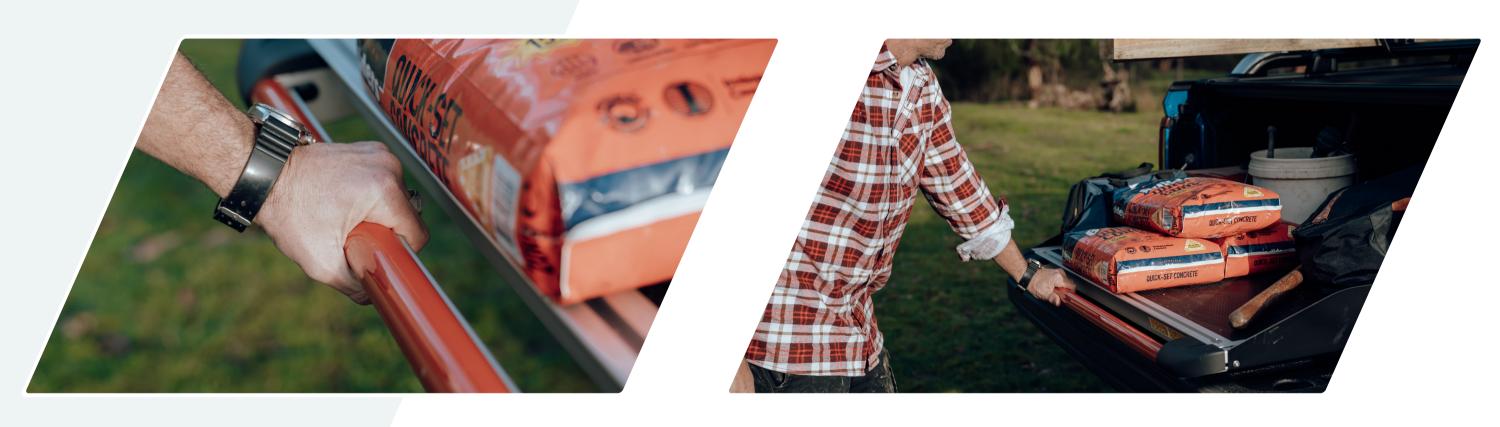

# CARGO SLIDE

The Mountain Top Cargo Slide allows for easy access to the entire truck bed and extends the practicality of your pickup truck as a whole.

The Cargo Slide fits smoothly under the Mountain Top Roll Cover allowing for quick access to all your cargo.

## **MANUFACTURED TO BE USED**

The Cargo Slide is constructed from strong, yet lightweight aluminium profiles designed and tested for carrying up to 300kg of load capacity.

#### **EASY HANDLING**

With a simple push and pull on the ergonomic handle, the slide lets you reach your cargo while staying in an upright and comfortable position.

### **CARGO SAFETY**

For safety and convenience, the Cargo Slide has multiple locking positions.