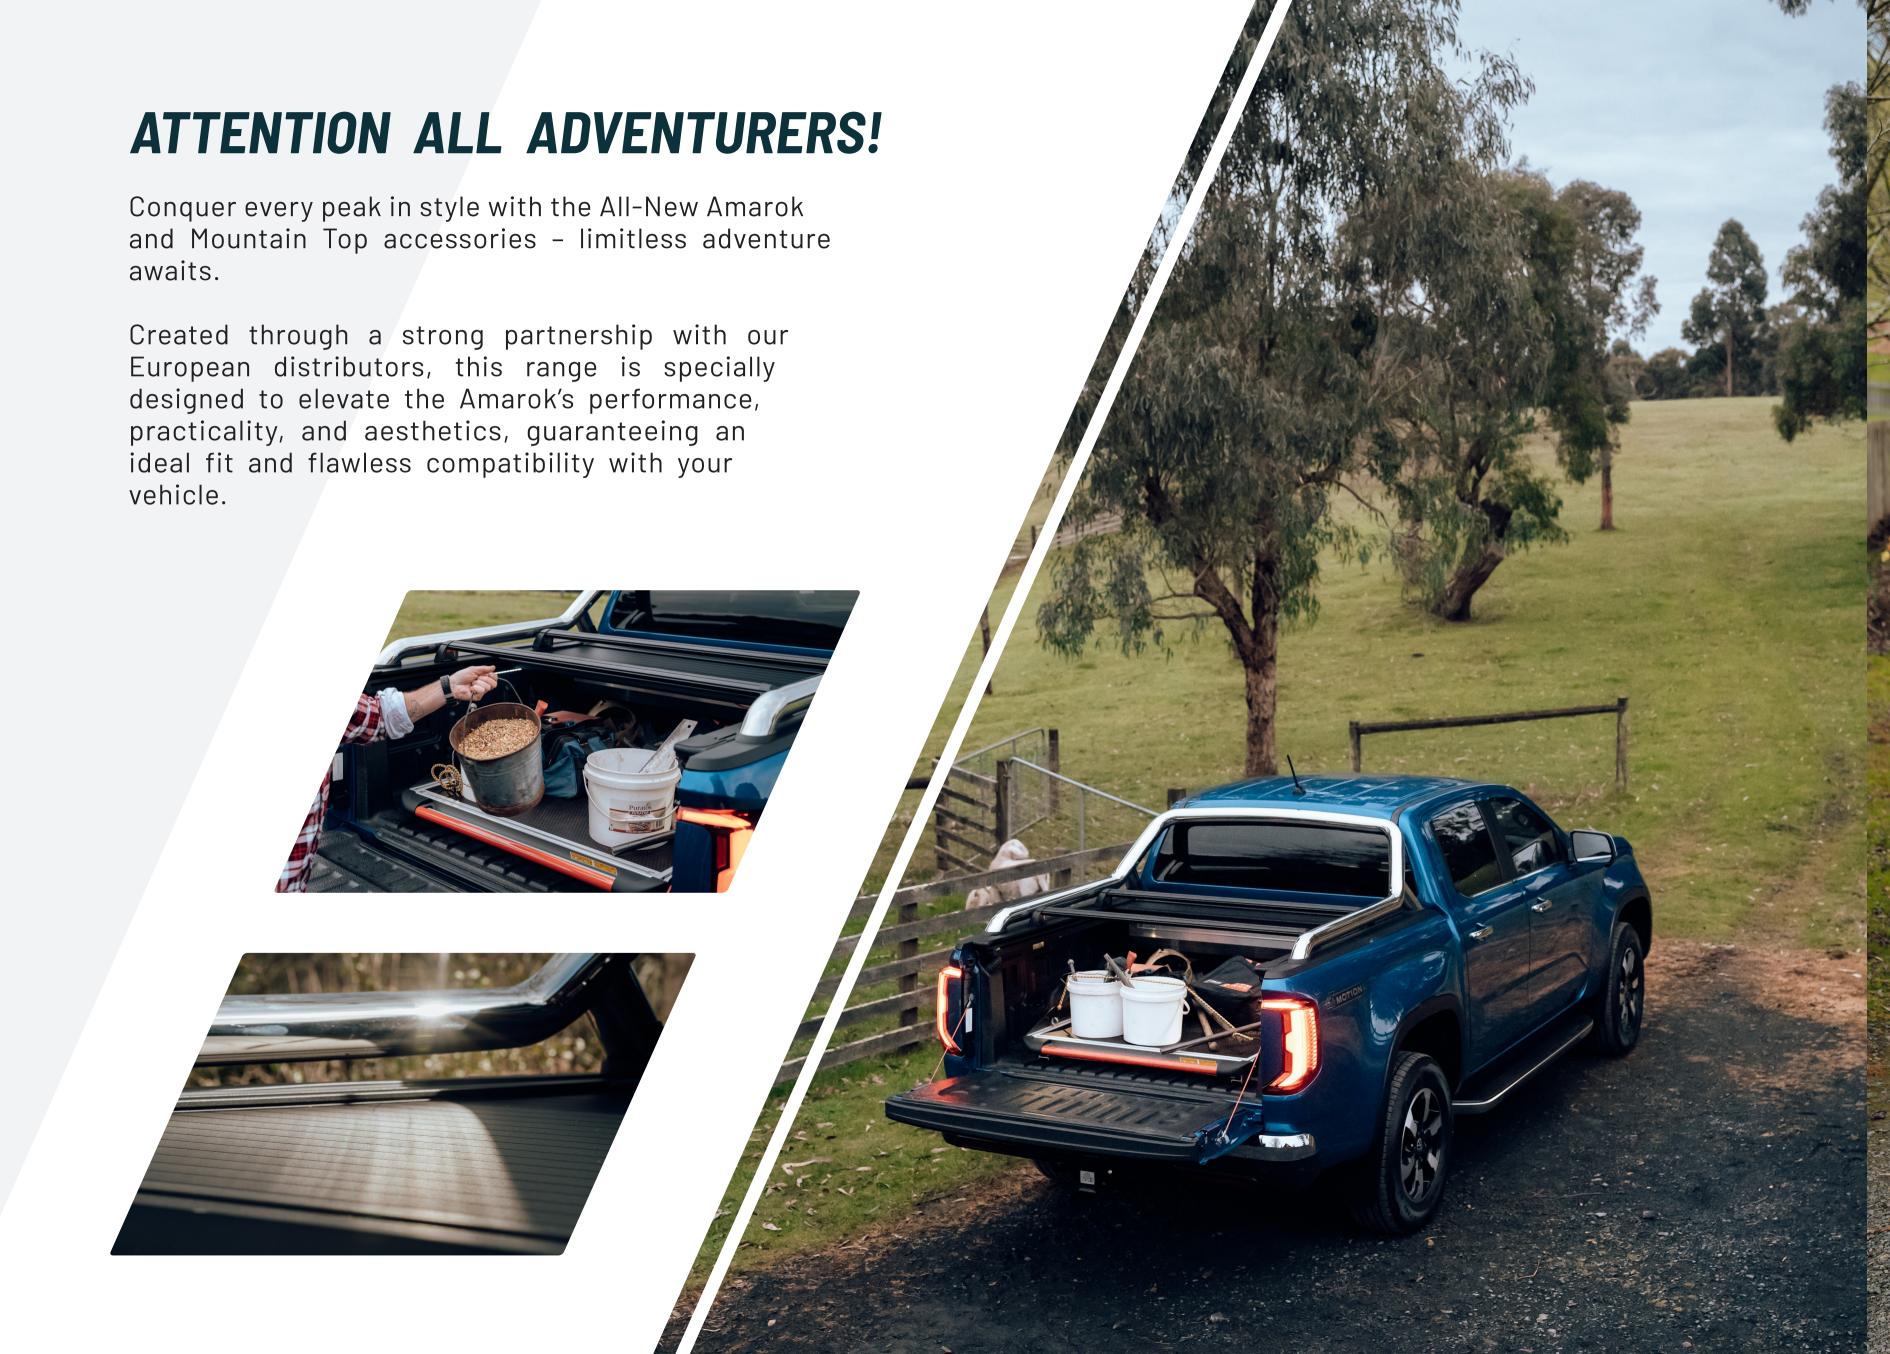

# CARGO SLIDE

The Mountain Top Cargo Slide allows for easy access to the entire truck bed and extends the practicality of your pickup truck as a whole.

The Cargo Slide fits smoothly under the Mountain Top Roll Cover allowing for quick access to all your cargo.

## **MANUFACTURED TO BE USED**

The Cargo Slide is constructed from strong, yet lightweight aluminium profiles designed and tested for carrying up to 300kg of load capacity.

### **INTEGRATED TIE-DOWN**

The Cargo Slide can be further enhanced by adding the optional sidewalls, to keep parts in place or eye bolts to secure your load with straps.

#### **EASY HANDLING**

With a simple push and pull on the ergonomic handle, the slide lets you reach your cargo while staying in an upright and comfortable position.

### **CARGO SAFETY**

For safety and convenience, the Cargo Slide has multiple locking positions.