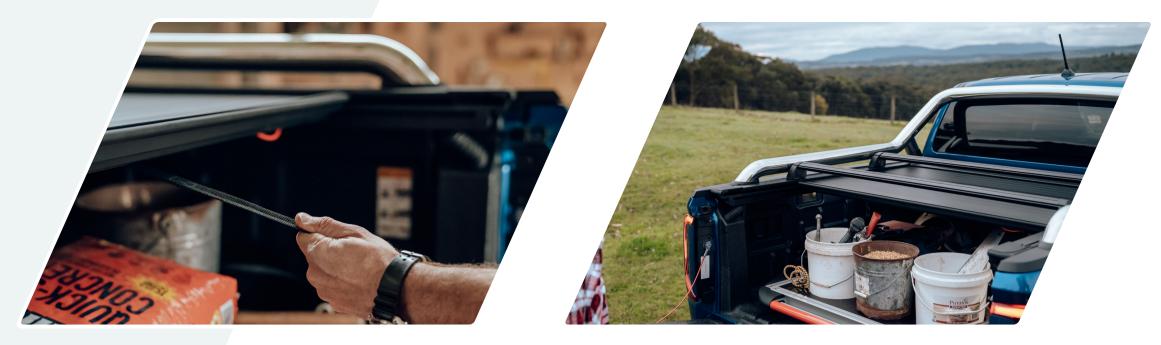

### **EMERGENCY EXIT**

EVOe comes with an easy-to-access exit handle, allowing for a quick release in case of a power failure or an emergency situation.

# **MORE CARGO SPACE**

A minimised canister design allows for maximum storage space and helps reduce the overall footprint of EVOm.