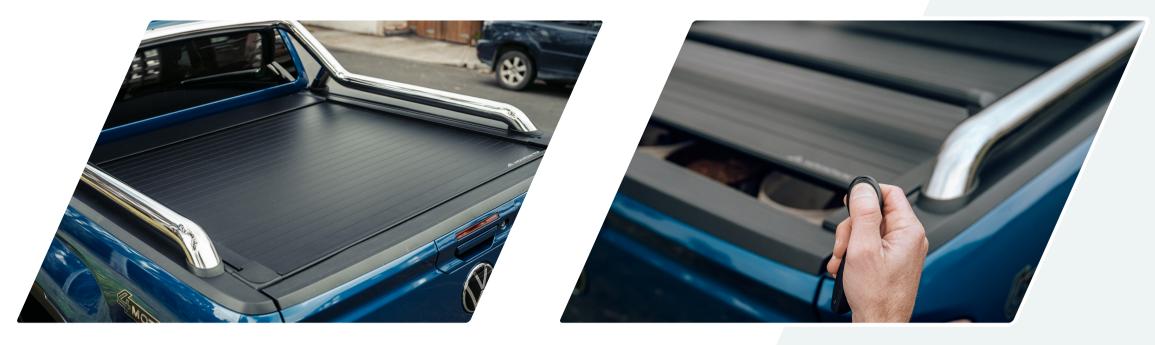

# EV0e

Escape the work week and dive into weekend adventures with Mountain Top's Electric Roll Cover, EVOe.

Designed for those who love to explore, EVOe offers the perfect blend of security, style, and functionality to elevate your truck and your off-road experiences.

### **ELECTRIC BELTDRIVE**

Designed with a patented electric belt drive and a dedicated soft-close mechanism the EVOe eliminates hard stops.

### **EASY-TO-USE REMOTE**

The EVOe remote allows you to open and close the roll cover with the touch of a button.

### **EMERGENCY EXIT**

EVOe comes with an easy-to-access exit handle, allowing for a quick release in case of a power failure or an emergency situation.