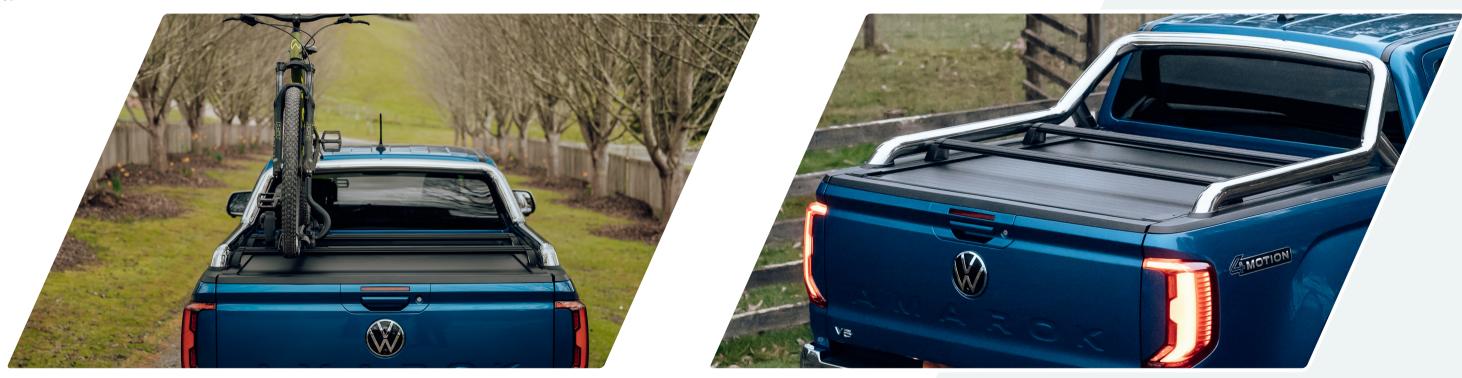

# EV0e

Escape the work week and dive into weekend adventures with Mountain Top's Electric Roll Cover, EVOe.

Designed for those who love to explore, EVOe offers the perfect blend of security, style, and functionality to elevate your truck and your off-road experiences.

### **ELECTRIC BELTDRIVE**

Designed with a patented electric belt drive and a dedicated soft-close mechanism the EVOe eliminates hard stops.

### **EASY-TO-USE REMOTE**

The EVOe remote allows you to open and close the roll cover with the touch of a button.

### **EMERGENCY EXIT**

EVOe comes with an easy-to-access exit handle, allowing for a quick release in case of a power failure or an emergency situation.

### MADE TO BE ACCESSORISED

Built-in accessory tracks to accommodate Adventure Racks, Cargo Carriers or Sports Bars, with no drilling required.

# EV0m

Escape the hustle and bustle of everyday life and embark on a family adventure with the ultimate protection for your Amarok - with Mountain Top's Manual Roll Cover, EVOm.

Rigorously tested to withstand extreme conditions worldwide, the EVOm guarantees the security and safety of your gear.

## **FORM MEETS FUNCTION**

EVOm offers design, functionality and quality in one single product.

# **MORE CARGO SPACE**

A minimised canister design allows for maximum storage space and helps reduce the overall footprint of EVOm.

### **NO EXTERNAL HANDLE**

With no external handle or keylock, the EVOm protects the truck bed from any unauthorised access.

### **INTERLOCKING ALUMINIUM SLATS**

The EVOm's unique hinge design and powder coated aluminium slats are 100% knife proof, keeping your gear safe and secure.