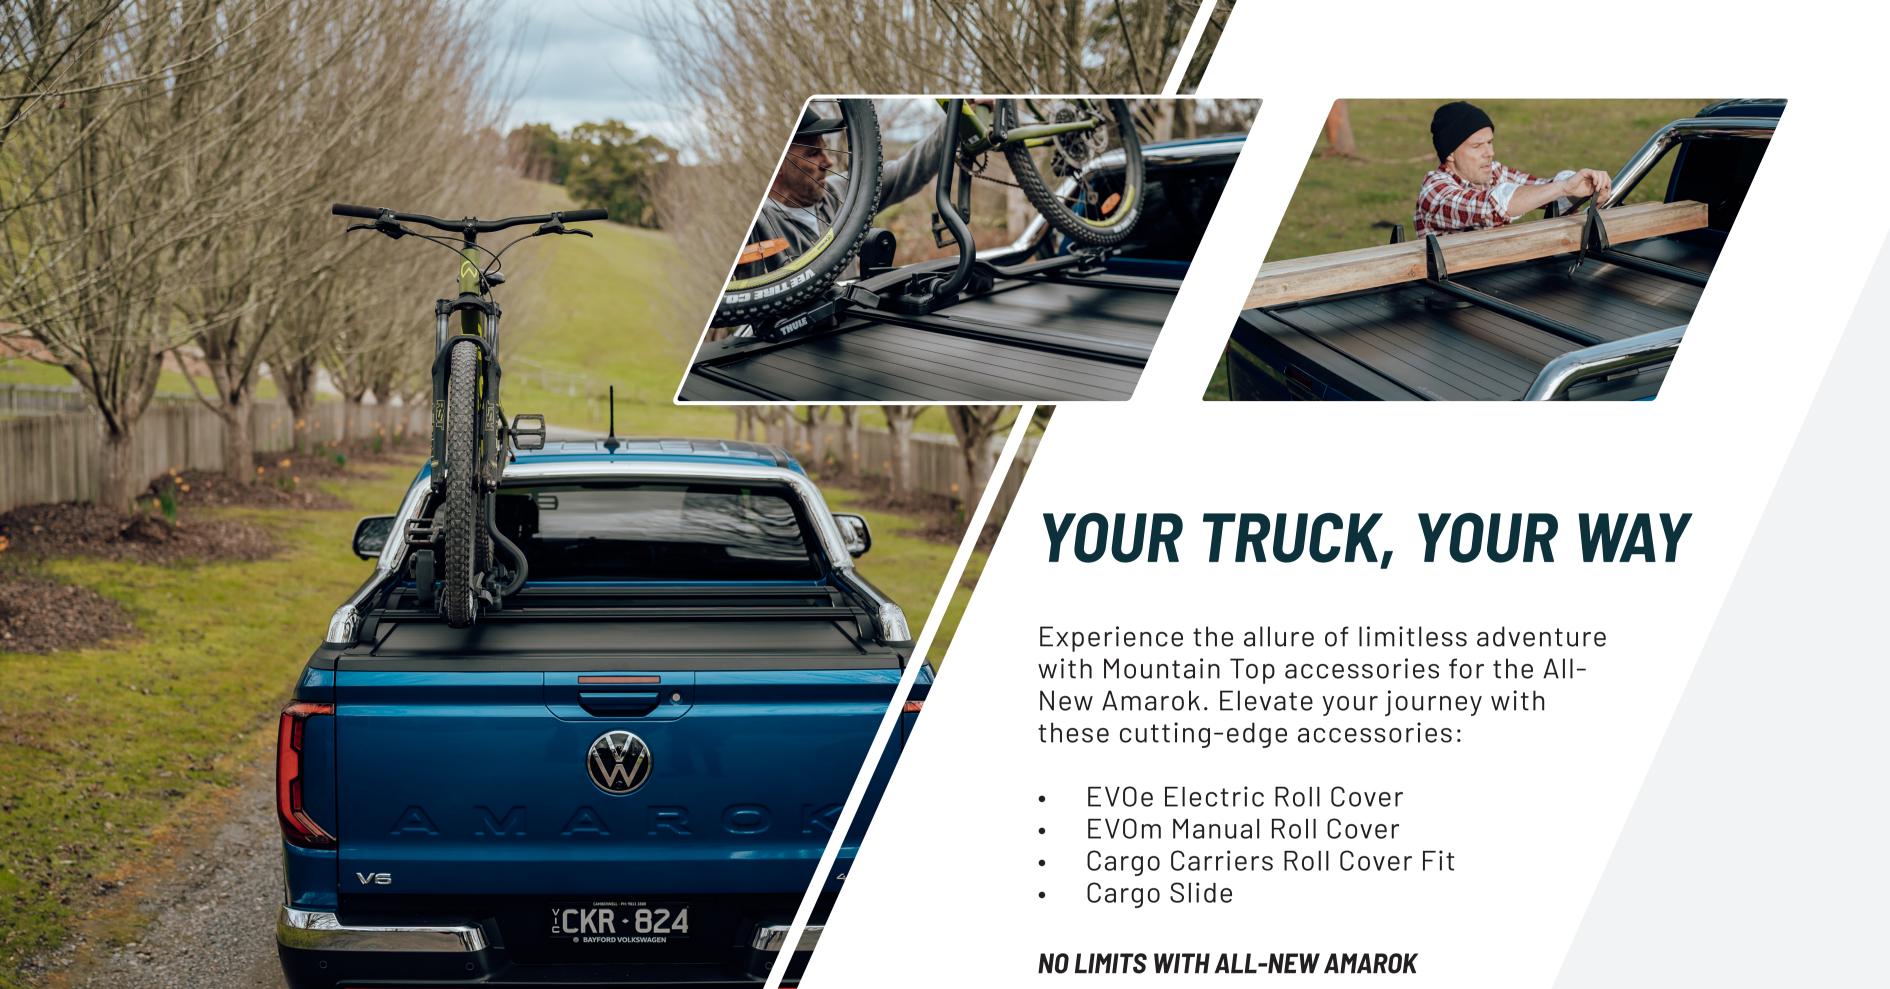

# EV0e

Escape the work week and dive into weekend adventures with Mountain Top's Electric Roll Cover, EVOe.

Designed for those who love to explore, EVOe offers the perfect blend of security, style, and functionality to elevate your truck and your off-road experiences.

# EV0m

Escape the hustle and bustle of everyday life and embark on a family adventure with the ultimate protection for your Amarok - with Mountain Top's Manual Roll Cover, EVOm.

Rigorously tested to withstand extreme conditions worldwide, the EVOm guarantees the security and safety of your gear.

# CARGO CARRIERS

Get ready for the ultimate road trip experience with Mountain Top Cargo Carriers.

These rugged, stylish carriers provide you with extra storage space, so you can pack all your essentials and hit the open road with ease.

# CARGO SLIDE

The Mountain Top Cargo Slide allows for easy access to the entire truck bed and extends the practicality of your pickup truck as a whole.

The Cargo Slide fits smoothly under the Mountain Top Roll Cover allowing for quick access to all your cargo.