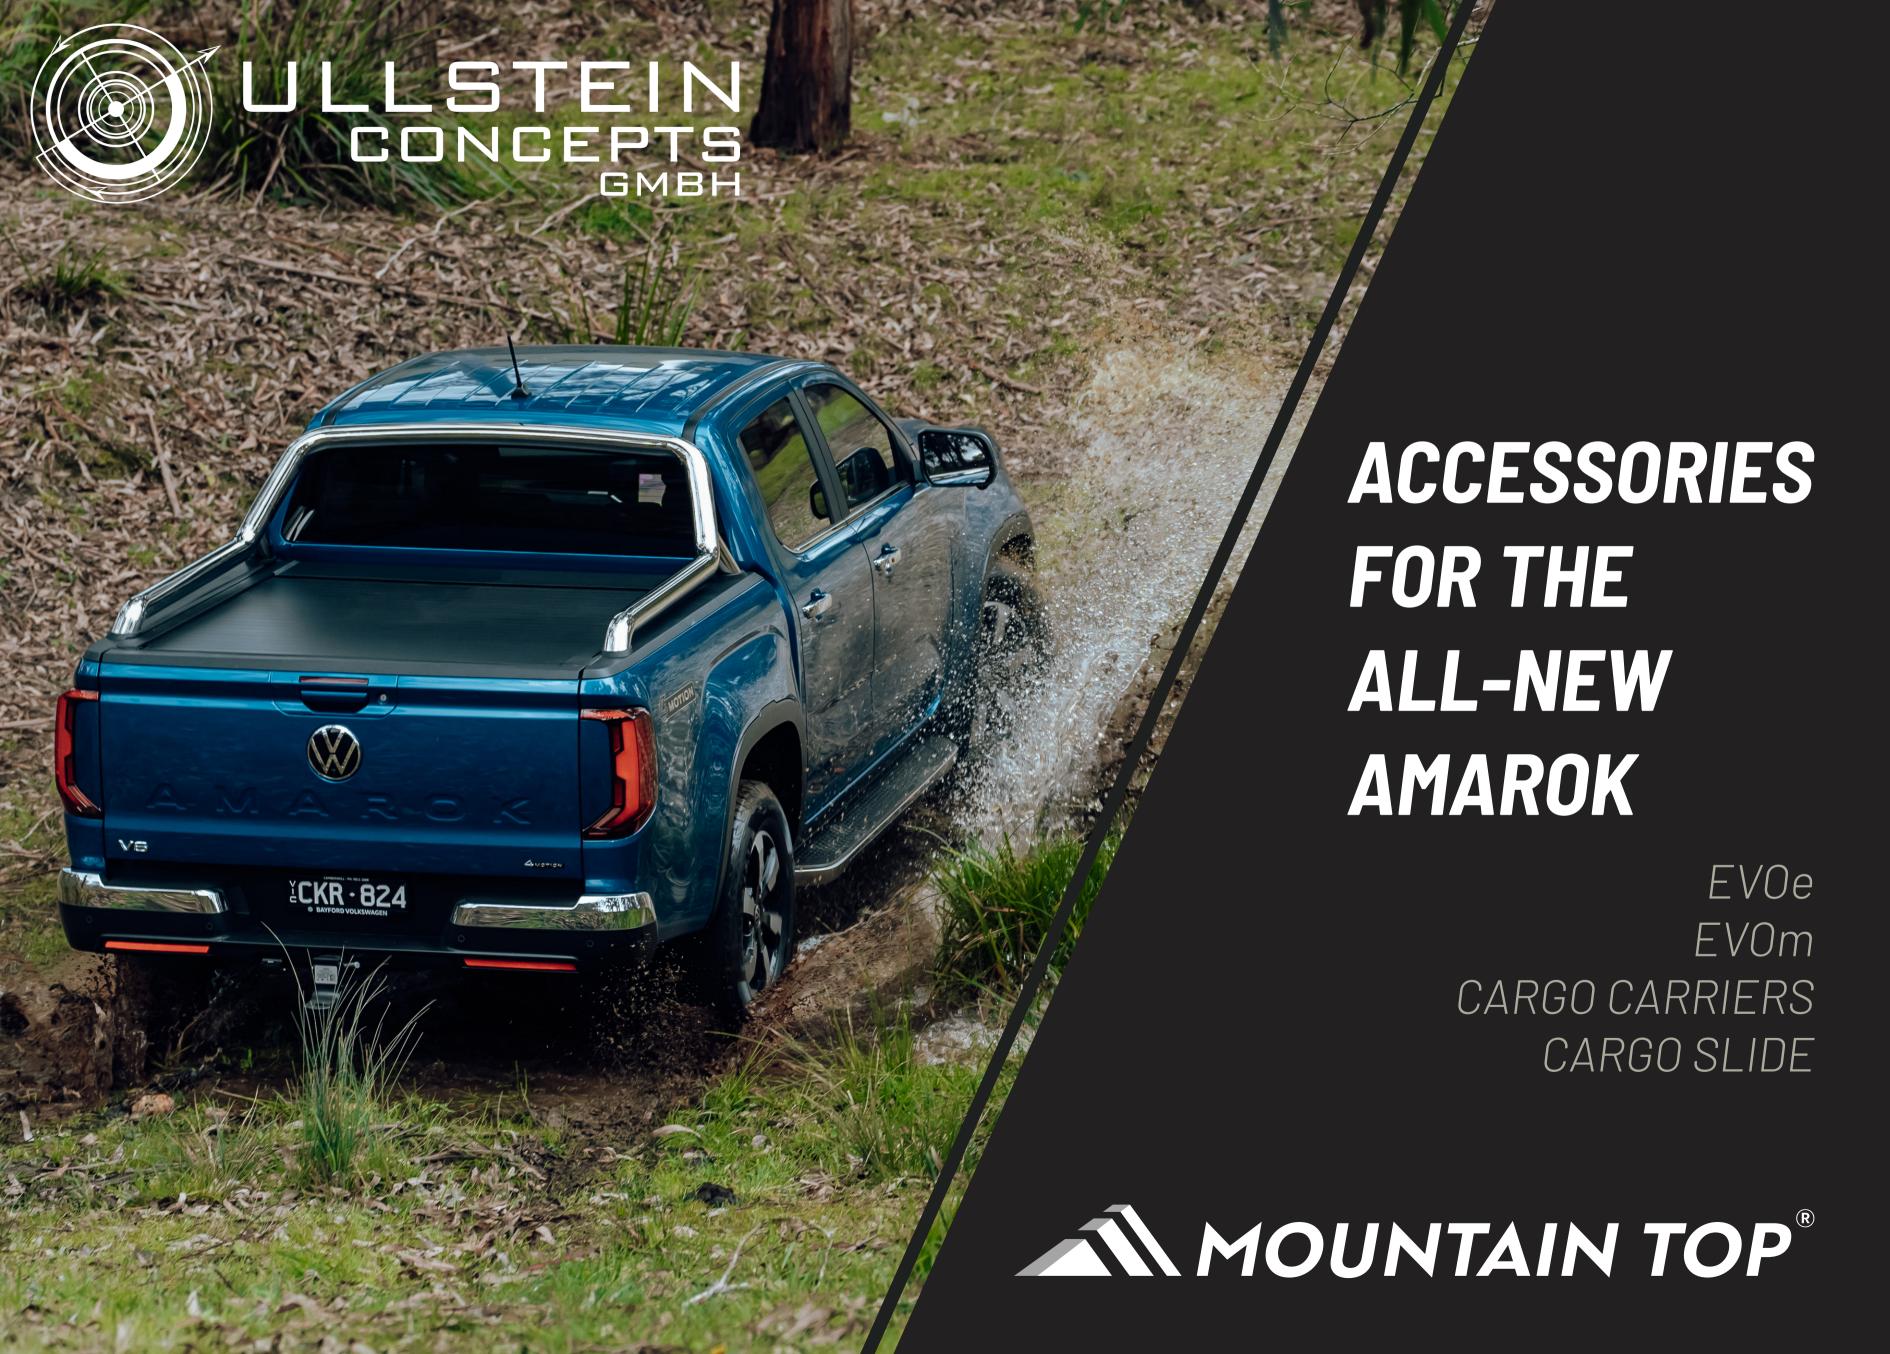

# EV0e

Escape the work week and dive into weekend adventures with Mountain Top's Electric Roll Cover, EVOe.

Designed for those who love to explore, EVOe offers the perfect blend of security, style, and functionality to elevate your truck and your off-road experiences.

# EV0m

Escape the hustle and bustle of everyday life and embark on a family adventure with the ultimate protection for your Amarok - with Mountain Top's Manual Roll Cover, EVOm.

Rigorously tested to withstand extreme conditions worldwide, the EVOm guarantees the security and safety of your gear.

# CARGO CARRIERS

Get ready for the ultimate road trip experience with Mountain Top Cargo Carriers.

These rugged, stylish carriers provide you with extra storage space, so you can pack all your essentials and hit the open road with ease.

# CARGO SLIDE

The Mountain Top Cargo Slide allows for easy access to the entire truck bed and extends the practicality of your pickup truck as a whole.

The Cargo Slide fits smoothly under the Mountain Top Roll Cover allowing for quick access to all your cargo.