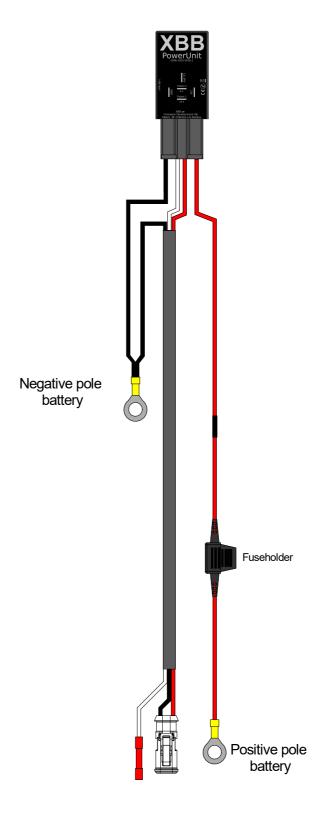

## Notel

Avoid using water to wash the surrounding parts and XBB PowerUnit™. If you must use water or pressure washer, please remove XBB PowerUnit™ from the relay socket before using water. Placement from the XBB Dongle™ should be as short as possible. Even though both XBB PowerUnit™ and XBB Dongle™ have a relatively high output power, the signal can be disturbed due to encapsulation depending on vehicle construction and/or damping materials.