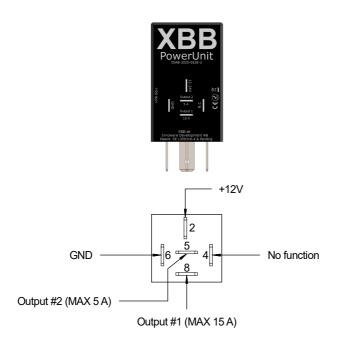

## Mounting direction:

A very important step is the placement and mounting direction of the XBB PowerUnit™. When installing XBB PowerUnit™ in the engine compartment it is very important to mount the XBB PowerUnit™ with the socket pointing downwards. XBB PowerUnit™ has IP 53 protection only when mounted with the socket downwards.