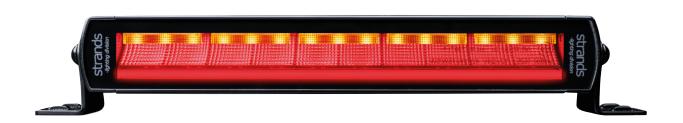

## **SIBERIA TL 12" TAIL LIGHT** *LED E-APPROVED / 4 FUNCTIONS*

Voltage Consumption Functions

Theoretical lumen Actual lumen 1 lux @ IP-class Beam pattern Position light Connection 10-32V DC 35W

Tail, brake, indicator, reversing light
Reversing light 1900
Reversing light 323
Reversing light 13 m
IP67/IP69K
Reversing light flood
Yes, Red
Cable