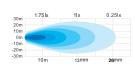

## **SIBERIA TL 12" TAIL LIGHT** *LED E-APPROVED / 4 FUNCTIONS*

Voltage Consumption Functions

Theoretical lumen Actual lumen 1 lux @ IP-class Beam pattern Position light Connection 10-32V DC 35W

Tail, brake, indicator, reversing light
Reversing light 1900
Reversing light 323
Reversing light 13 m
IP67/IP69K
Reversing light flood
Yes, Red
Cable