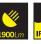

## **SIBERIA TL 12" TAIL LIGHT** *LED E-APPROVED / 4 FUNCTIONS*

Voltage Consumption Functions

Theoretical lumen Actual lumen 1 lux @ IP-class Beam pattern Position light Connection 10-32V DC 35W

Tail, brake, indicator, reversing light
Reversing light 1900
Reversing light 323
Reversing light 13 m
IP67/IP69K
Reversing light flood
Yes, Red
Cable