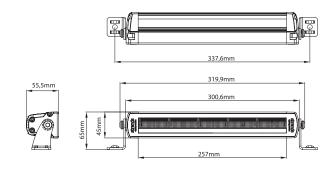

Cable length
Material housing
Material lens
Length
Depth
Height
Height including bracket
Operating temperature
E-approved

**EMC-certificate** 

2500mm Aluminium Polycarbonate 300,6mm 55,5mm 45mm 65mm -30°C - +65°C ECE R148 ECE R10