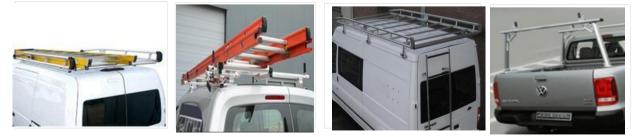

## Alu Cross Bar for VW Crafter medium wheelbase, high roof with factory channel

<text>

Minimum weight with maximum strength in aerodynamic design. The mounting system allows a flexible position on the roof. The crossbars were developed for a maximum total load of 150 kg (the maximum roof load restrictions by the vehicle manufacturer must be observed anyway). For VW Crafter 30 and 35 with medium wheelbase, high roof with factory channel. Dimensions: wheelbase 3665 cm, complete hight 2705-2755 cm, complete length 5905 cm.