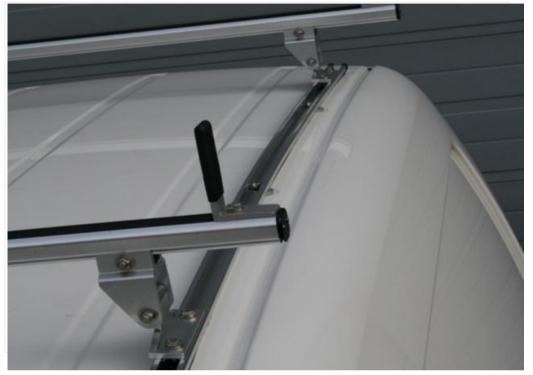

## Alu Cross Bar for VW Crafter short wheelbase, low roof with factory channel

Our item number: 226831022

Minimum weight with maximum strength in aerodynamic design. The mounting system allows a flexible position on the roof. The crossbars were developed for a maximum total load of 150 kg (the maximum roof load restrictions by the vehicle manufacturer must be observed anyway). For VW Crafter 35 and 50 with short wheelbase with factory channel. Dimensions: wheelbase 3250 cm, complete hight 2415 cm, complete length 5240 cm.