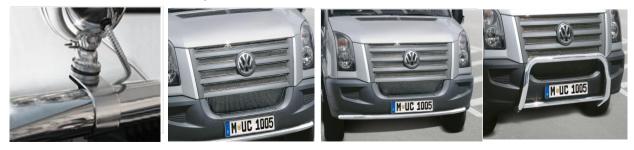

## Sidebar 60 mm VW Crafter model 2006 & 2011 short wheelbase

<text>

Side protection bar with rupper dots. Made from high quality hand polish stainless steelfor a beautifull mirror finish and a exceptional corrosion protection. The computeraided development provides a perfect fit and design. The integrated rubber dots provide a good grip. Comes with TÜV approval documents. Included fitting instruction for an easy fitting in 30-60 minutes. For the VW Crafter model 2006 & 2011 short wheelbase.