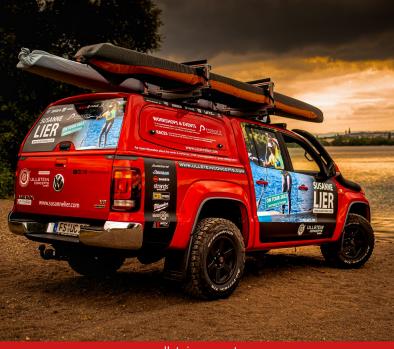

## **SUP-Rack**

Lowerable SUP Board Roof Rack
– fits both sides of the vehicle

#### SUP-Rack

Lowerable SUP Board Roof Rack
– fits both sides of the vehicle

The lowerable SUP Rack is a revolutionary, convenient, super-quick and safe way to carry SUP boards on vehicles with a high roof.