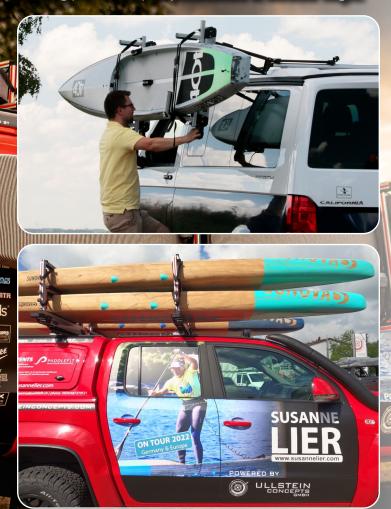

The SUP Rack accommodates one paddleboard from 14 inches to 28 inches. An extension bracket is available as an optional add-on item for transporting a second board. In total up to 4 boards can be transported with one SUP Rack incl. extension add-on, on each side of the vehicle roof.

### **SUP-Rack**

Lowerable SUP Board Roof Rack
– fits both sides of the vehicle

Have you ever had difficulty loading your SUP Board on the roof rack of your Van, SUV or any other high roof vehicle?

The SUP Rack roof rack system meets this challenge by allowing you to load your paddleboard at shoulder height.