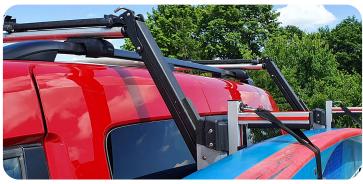

The low weight aluminium construction is durable and corrosion resistant. Rubber cushioned horizontal and vertical supports retain your board soft but also firm and secure, so there is no movement while driving.

Gas springs reduce the weight of the board by up to 18 kg when lifting and lowering the SUP Rack. If the SUP Rack is not in use, it can be disassembled easily by removing only one locking bolt, leaving only the mounting plate of the cross bars.