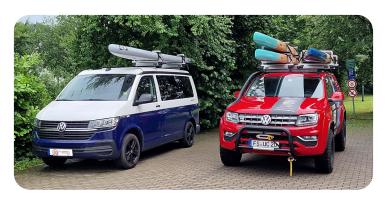

#### SUP-Rack

Lowerable SUP Board Roof Rack
– fits both sides of the vehicle

The lowerable SUP Rack is a revolutionary, convenient, super-quick and safe way to carry SUP boards on vehicles with a high roof.

The SUP Rack accommodates one paddleboard from 14 inches to 28 inches. An extension bracket is available as an optional add-on item for transporting a second board. In total up to 4 boards can be transported with one SUP Rack incl. extension add-on, on each side of the vehicle roof.

### **SUP-Rack**

Lowerable SUP Board Roof Rack
– fits both sides of the vehicle

Have you ever had difficulty loading your SUP Board on the roof rack of your Van, SUV or any other high roof vehicle?

The SUP Rack roof rack system meets this challenge by allowing you to load your paddleboard at shoulder height.