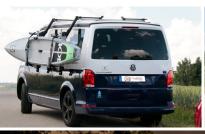

#### SUP-Rack

Lowerable SUP Board Roof Rack
– fits both sides of the vehicle

The lowerable SUP Rack is a revolutionary, convenient, super-quick and safe way to carry SUP boards on vehicles with a high roof.

### **SUP-Rack**

Lowerable SUP Board Roof Rack
– fits both sides of the vehicle

Have you ever had difficulty loading your SUP Board on the roof rack of your Van, SUV or any other high roof vehicle?

The SUP Rack roof rack system meets this challenge by allowing you to load your paddleboard at shoulder height.

Gas springs reduce the weight of the board by up to 18 kg when lifting and lowering the SUP Rack. If the SUP Rack is not in use, it can be disassembled easily by removing only one locking bolt, leaving only the mounting plate of the cross bars.