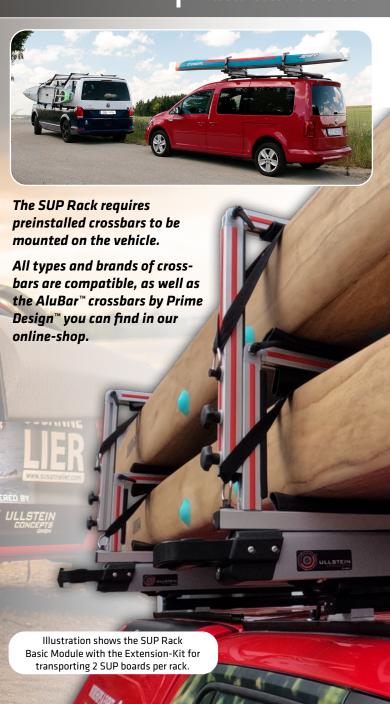

The SUP Rack accommodates one paddleboard from 14 inches to 28 inches. An extension bracket is available as an optional add-on item for transporting a second board. In total up to 4 boards can be transported with one SUP Rack incl. extension add-on, on each side of the vehicle roof.

# SUP-Rack

Lowerable SUP Board Roof Rack

– fits both sides of the vehicle

| Description                                                                                                                                 | Artikel number |
|---------------------------------------------------------------------------------------------------------------------------------------------|----------------|
| SUP RACK - Lowerable SUP Board Roof Rack<br>- fits both sides of the vehicle for transporting<br>SUP boards up to 14" x 28" on the car roof | 224601000      |
| SUP RACK - Extension module for transporting a 2nd SUP board on top (set), incl. 2 tension straps and fastening material                    | 224601001      |