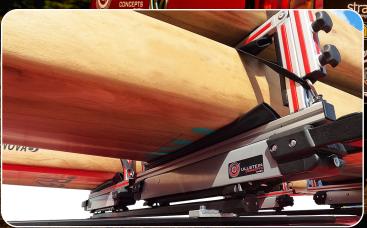

The low weight aluminium construction is durable and corrosion resistant. Rubber cushioned horizontal and vertical supports retain your board soft but also firm and secure, so there is no movement while driving.

Gas springs reduce the weight of the board by up to 18 kg when lifting and lowering the SUP Rack. If the SUP Rack is not in use, it can be disassembled easily by removing only one locking bolt, leaving only the mounting plate of the cross bars.