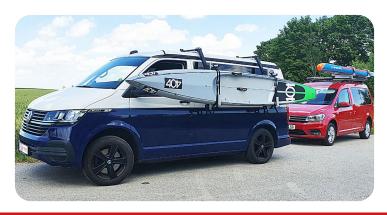

#### SUP-Rack

Lowerable SUP Board Roof Rack
– fits both sides of the vehicle

The lowerable SUP Rack is a revolutionary, convenient, super-quick and safe way to carry SUP boards on vehicles with a high roof.

### **SUP-Rack**

Lowerable SUP Board Roof Rack
– fits both sides of the vehicle

Have you ever had difficulty loading your SUP Board on the roof rack of your Van, SUV or any other high roof vehicle?

The SUP Rack roof rack system meets this challenge by allowing you to load your paddleboard at shoulder height.