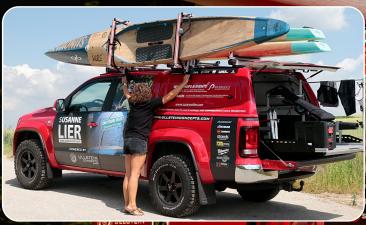

#### SUP-Rack

Lowerable SUP Board Roof Rack
– fits both sides of the vehicle

The lowerable SUP Rack is a revolutionary, convenient, super-quick and safe way to carry SUP boards on vehicles with a high roof.

### **SUP-Rack**

Lowerable SUP Board Roof Rack
– fits both sides of the vehicle

Have you ever had difficulty loading your SUP Board on the roof rack of your Van, SUV or any other high roof vehicle?

The SUP Rack roof rack system meets this challenge by allowing you to load your paddleboard at shoulder height.

Gas springs reduce the weight of the board by up to 18 kg when lifting and lowering the SUP Rack. If the SUP Rack is not in use, it can be disassembled easily by removing only one locking bolt, leaving only the mounting plate of the cross bars.