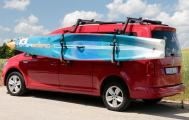

The SUP Rack accommodates one paddleboard from 14 inches to 28 inches. An extension bracket is available as an optional add-on item for transporting a second board. In total up to 4 boards can be transported with one SUP Rack incl. extension add-on, on each side of the vehicle roof.

The low weight aluminium construction is durable and corrosion resistant. Rubber cushioned horizontal and vertical supports retain your board soft but also firm and secure, so there is no movement while driving.